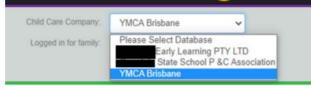

Once I log in, I can not see YMCA of Brisbane. I can only see a previous

Provider.

Check the top right drop down box and select YMCA Brisbane from the list.

You should be able to see the following logo at the top of your page once you have selected YMCA.